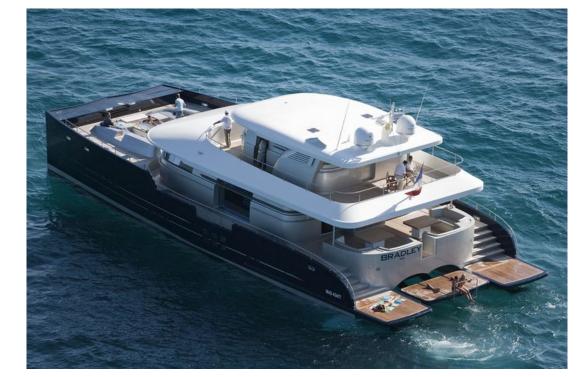

## BRADLEY

Powercat . custom (2007) H2X

Length 27 M (88.0') Located: Turkey

Ref1176

**€ 3 800 000** MANAGEMENT PROGRAM

## BRADLEY Powercat . custom (2007) H2X

Located: Turkey

| Туре           | Modern      |
|----------------|-------------|
| Propulsion     | Power       |
| Hull           | Catamaran   |
| Length         | 27m (88.0') |
| Beam           | 11m (34.7') |
| Draft          | 1m (1.1')   |
| Hull Material  | Aluminium   |
| Engine         | 2 / Man /   |
| Engine HP      | 1300        |
|                |             |
| Guests         | 12          |
| Guest Cabin(s) | 5           |
| Crew Cabin(s)  | 2           |
| Built/Refit    | 2007/-      |
| Builder        |             |

**Comments:** Bradley is a luxury motor catamaran designed for comfortable and easy living at sea. This floating apartment of 188 square meters, capable of speeds in excess of 20kts, boasts extremely comfortable sleeping accommodations for 10 + 2 crew, and a range of more than 900 nautical miles, cruising at an economical 10 knots. She is perfectly suited for pleasure cruising in the Mediterranean and the Caribbean and boasts a draft of only 1.1 meters !