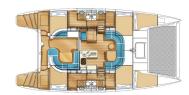

Guests 8 Guest Cabin(s) 4

Built/Refit 2014/-

Builder Nautitech shipyard / Mortain & Mavrikios

**Comments:** A roof water recovery system: This innovation is a real answer to autonomy when sailing long distances. The saline test after the first rainfall can be carried out either manually or automatically via a dedicated reservoir with a 400 litre capacity. This roof, as well as the possibility of fixing solar panels to it, considerably increases the autonomy of the boat during long crossings.

The standard version can accommodate 10 passengers with 4 double cabins and 2 convertible fore peaks. The "Exclusive finish" provides greater comfort and makes your boat more attractive with a teak cockpit, specific upholstery, a beautifully crafted finish and additional equipment.