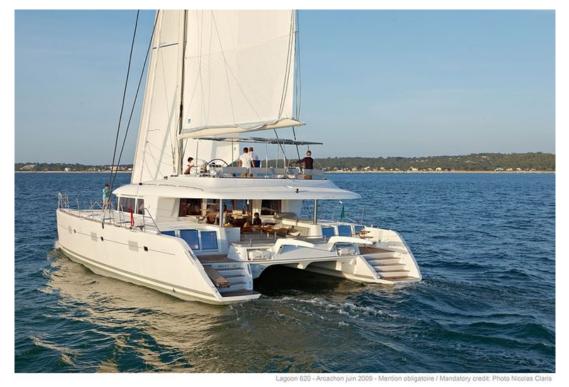

## LAGOON 620 LAGOON 620 6 cabins version (2013)

Lagoon

LAGOON 620 LAGOON 620 6 cabins version (2013)

Lagoon

Length 19 M (62.0') Located: France

Ref1152

Comments: CHARTER VERSION (6 cabins, 6 bathrooms, Central galley, 2 crew cabins in bow compartments)

Designed by the architects Van Peteghem and Lauriot Prévost (VPLP) in association with the Lagoon R&D department, the Lagoon 620 is an innovative solution to the needs of today's cruising yachtsman : Strength, comfort, performance and large choice of layouts. The last version of the Lagoon 620, with interiors designed by Nauta, makes her an even more luxurious and comfortable yacht.