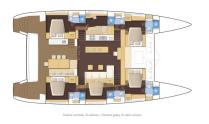

Comments: CHARTER VERSION (6 cabins, 6 bathrooms, Central galley, 2 crew cabins in bow compartments)

Designed by the architects Van Peteghem and Lauriot Prévost (VPLP) in association with the Lagoon R&D department, the Lagoon 620 is an innovative solution to the needs of today's cruising yachtsman : Strength, comfort, performance and large choice of layouts. The last version of the Lagoon 620, with interiors designed by Nauta, makes her an even more luxurious and comfortable yacht.