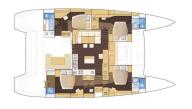

| Type           | Modern                |
|----------------|-----------------------|
| Propulsion     | Sail                  |
| Hull           | Catamaran             |
| Length         | 17.1m (57')           |
| Beam           | 9.4m (31')            |
| Draft          | 1.5m (5')             |
| Hull Material  | Fiberglass            |
| Engine         | 2 / Yanmar / 4JH4-HTE |
| Engine HP      | 110                   |
| Guests         | 9                     |
| Guest Cabin(s) | 4                     |
| Crew Cabin(s)  | 1                     |
| Built/Refit    | 2013/-                |
| Builder        | VPLP / Nauta Design   |

Comments: OWNER VERSION (4 cabins, 4 heads) - Comfort pack

The Lagoon 560 gave Lagoon a strong lead in terms of comfort, ergonomics and style, combining the world-renowned talents of the architectural firm VPLP and the design consultants Nauta. He offers an additional choice of layouts which are unequalled for this size of catamaran. The Lagoon 560 is designed for hospitable cruising, offers a layout which is ideal for accommodating a skipper, who has his own private quarters on board.