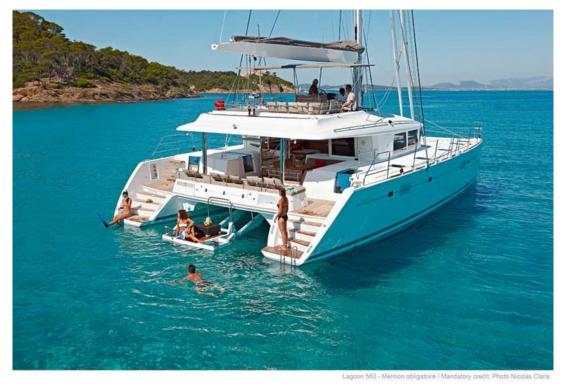

Comments: OWNER VERSION (4 cabins, 4 heads) - Comfort pack

The Lagoon 560 gave Lagoon a strong lead in terms of comfort, ergonomics and style, combining the world-renowned talents of the architectural firm VPLP and the design consultants Nauta. He offers an additional choice of layouts which are unequalled for this size of catamaran. The Lagoon 560 is designed for hospitable cruising, offers a layout which is ideal for accommodating a skipper, who has his own private quarters on board.