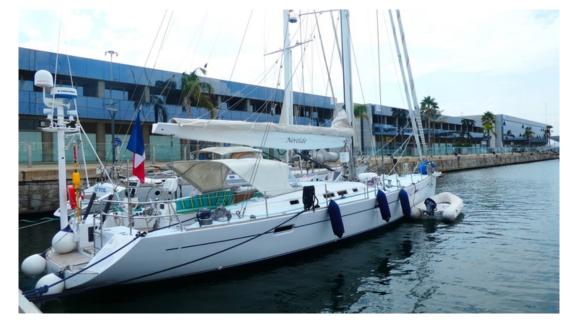

## **NEREIDE** Custom Sailing Yacht 64 (2005)

Technimarine

Located: Italy

## NEREIDE

Custom Sailing Yacht 64 (2005) Technimarine

Length 20 M (64.0') Located: Italy

Ref1292

€ 850 000

| Туре           | Modern                       |
|----------------|------------------------------|
| Propulsion     | Sail                         |
| Hull           | Mono                         |
| Length         | 20m (64.0')                  |
| Beam           | 5.3m (18')                   |
| Draft          | 3.3m (11')                   |
| Hull Material  | Aluminium                    |
| Engine         | 1 / Yanmar / 4LHA-DTP        |
| Engine HP      | 170                          |
|                |                              |
| Guests         | 6                            |
| Guest Cabin(s) | 3                            |
| Built/Refit    | 2005/-                       |
| Builder        | Philippe Briand Yacht Design |

**Comments:** NEREIDE is a 19.35m sloop rig sailing yacht, built in Tahiti in 2005 by Technimarine and designed by the naval architect Philippe Briand.

Unique Sailboat, thought, designed and built for long cruises and a world tour program. Aluminium hull high quality, fully equipped, with excellent performances under sails because of a weight saving well-controled especially with the presence of a PBO rigging, a carbon boom, ...