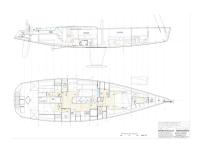

## NEREIDE

Custom Sailing Yacht 64 (2005) Technimarine

Length 20 M (64.0') Located: Italy

Ref1292

€ 850 000

| Туре           | Modern                       |
|----------------|------------------------------|
| Propulsion     | Sail                         |
| Hull           | Mono                         |
| Length         | 20m (64.0')                  |
| Beam           | 5.3m (18')                   |
| Draft          | 3.3m (11')                   |
| Hull Material  | Aluminium                    |
| Engine         | 1 / Yanmar / 4LHA-DTP        |
| Engine HP      | 170                          |
|                |                              |
| Guests         | 6                            |
| Guest Cabin(s) | 3                            |
| Built/Refit    | 2005/-                       |
| Builder        | Philippe Briand Yacht Design |

**Comments:** NEREIDE is a 19.35m sloop rig sailing yacht, built in Tahiti in 2005 by Technimarine and designed by the naval architect Philippe Briand.

Unique Sailboat, thought, designed and built for long cruises and a world tour program. Aluminium hull high quality, fully equipped, with excellent performances under sails because of a weight saving well-controled especially with the presence of a PBO rigging, a carbon boom, ...