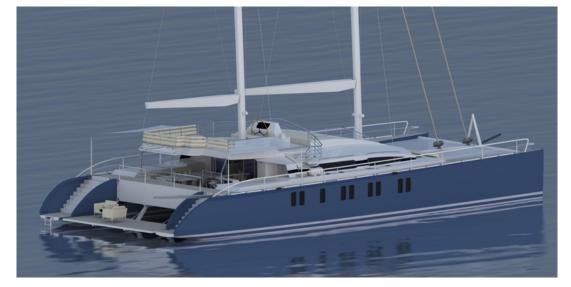

## Custom Sailing Catamaran 82 (2025) Windward Islands

Located: France

Custom Sailing Catamaran 82 (2025)

Windward Islands

Length 24.9 M (82') Located: France

Ref1376

**€ 0** MANAGEMENT PROGRAM

| Туре           | Project                             |
|----------------|-------------------------------------|
| Propulsion     | Sail                                |
| Hull           | Catamaran                           |
| Length         | 24.9m (82')                         |
| Beam           | 11.5m (38')                         |
| Draft          | 2.1m (7')                           |
| Hull Material  | Composite                           |
| Overste        | 10                                  |
| Guests         | 10                                  |
| Guest Cabin(s) | 4                                   |
| Built/Refit    | 2025/-                              |
| Builder        | PHR Yacht Design / Windward Islands |

**Comments: OUR PARTNER** gives you the opportunity to become owner of an unique 82 feet custom catamaran, in collaboration with the architect/designer Philippe Renaudeau - PHR Yacht Design.

OUR PARTNER GIVES YOU THE OPPORTUNITY TO DEVELOP A CREWED CHARTER BUSINESS THROUGH A TAILORED MANAGEMENT PROGRAM.