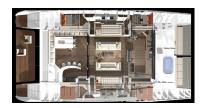

## Custom Sailing Catamaran 82 (2025) Windward Islands

Located: France

Custom Sailing Catamaran 82 (2025)

Windward Islands

Length 24.9 M (82') Located: France

Ref1376

**€ 0** MANAGEMENT PROGRAM

| Туре           | Project                             |
|----------------|-------------------------------------|
| Propulsion     | Sail                                |
| Hull           | Catamaran                           |
| Length         | 24.9m (82')                         |
| Beam           | 11.5m (38')                         |
| Draft          | 2.1m (7')                           |
| Hull Material  | Composite                           |
| Overste        | 10                                  |
| Guests         | 10                                  |
| Guest Cabin(s) | 4                                   |
| Built/Refit    | 2025/-                              |
| Builder        | PHR Yacht Design / Windward Islands |