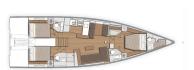

## **NEW BENETEAU FIRST 53 SAILING YACHT**

FIRST YACHT 53 (2025)

Beneteau Located:

Comments: Beneteau First Yacht 53 - Owner version

3 double cabins, 3 bathrooms (+ 1 crew cabin/bathroom)

Discover this fast **luxurious cruising sailing boat** combining high performance, classic and modern lines with spacious exterior and interior layouts. The **First Yacht 53** has been designed to ensure safety, comfort, speed relaxation for all guests and crew members on board when cruising and mooring. Indeed, the exterior with its 5 beam aft and low coachroof firstly gives a racing look and a better aerodynamism; and it provides also easy as side decks in addition to easy manoeuvring from the two helm stations.

Interior's design done by Lorenzo Argento allow a tailor made configuration with 3 double cabins with 2 (or 3) p bathrooms depending on customer's preferences. Bright, well-ventilated with minimalist decor and moulded we the accomposation mordern and elegant. **Beneteau** has worked hard to make the exterior as enjoyable as the inmake your lifestyle on board unforgetable despsite the weather conditions.