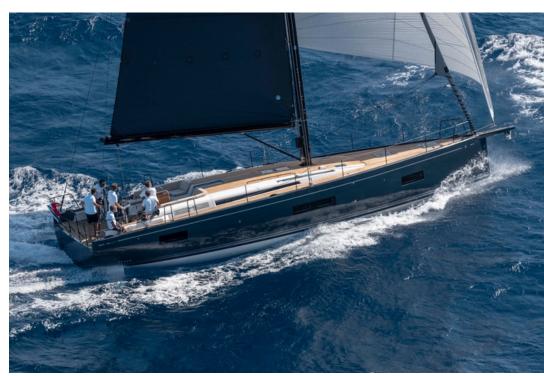

## **NEW BENETEAU FIRST 53 SAILING YACHT**

FIRST YACHT 53 (2025)

Beneteau Located:

Comments: Beneteau First Yacht 53 - Owner version

3 double cabins, 3 bathrooms (+ 1 crew cabin/bathroom)

Discover this fast **luxurious cruising sailing boat** combining high performance, classic and modern lines with spacious exterior and interior layouts. The **First Yacht 53** has been designed to ensure safety, comfort, speed relaxation for all guests and crew members on board when cruising and mooring. Indeed, the exterior with its 5 beam aft and low coachroof firstly gives a racing look and a better aerodynamism; and it provides also easy as side decks in addition to easy manoeuvring from the two helm stations.