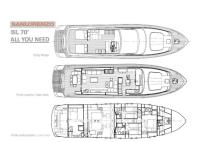

Engine 2 / Caterpillar Marine / 3412-1350

Engine HP 1350

Guests 10
Guest Cabin(s) 4
Crew Cabin(s) 1

Built/Refit 1990/2020

Builder

Comments: Superb San Lorenzo SL70 from 1990 with a huge refit in 2019 - 2020

Motor-Yacht in very good general condition, with new and modern interior.

4 guests cabins with ensuite bathrooms; 1 crew cabin with head, in bow.

Complete listing, and +200 additional pictures, on request.