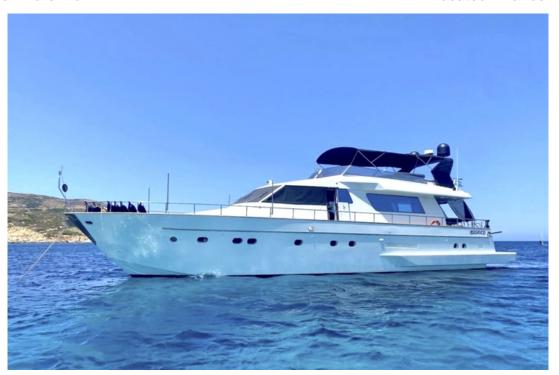

## **SAN LORENZO 70**

SL 70 (1990) San Lorenzo

Length 20.4 M (67') Located: France

Ref1475

€ 365 000

Type Modern
Propulsion Power
Hull Mono
Length 20.4m (67')
Beam 5.6m (19')
Draft 1.9m (7')
Hull Material Fiberglass

Motor-Yacht in very good general condition, with new and modern interior.

4 guests cabins with ensuite bathrooms; 1 crew cabin with head, in bow.

Complete listing, and +200 additional pictures, on request.