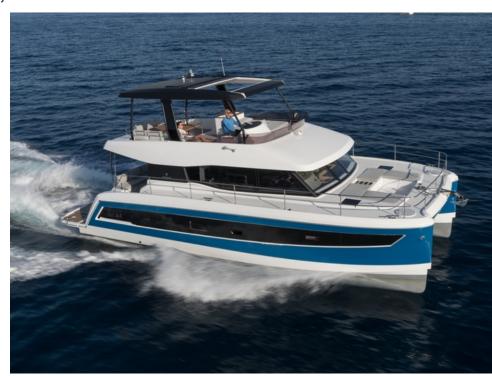

## NEW FOUNTAINE PAJOT MY6 POWER CATAMARAN

MY6 (2025) Fountaine Pajot

Length 14.0 M (46') Located: France

Ref1495

€ 0

Type Modern
Propulsion Power
Hull Catamaran
Length 14.0m (46')
Beam 6.0m (20')
Draft 1.3m (5')
Hull Material Fiberglass

The MY44 is now called MY6! **Fountaine Pajot**'s motor yachts have been created to offer maximum spaces we feel like each **power catamaran** is bigger than expected. Offering easy walking between inside and outside, the pleasure with 2 VIP bedrooms and a large owner's suite providing a high level of comfort and a perfect getawa With twin Volvo 600 IPS of 480hp engines, this new **motor multihull** provides excellent perfromances as well stable structure at high speed, the Flybridge offers a 360° sea view and a perfect terrace when cruising but als