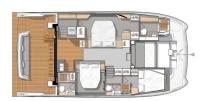

Engine 2 / Volvo / IPS 500

Engine HP 380

Guests 6
Guest Cabin(s) 3

Built/Refit 2025/-

Builder Andrieu & Andreani Yacht Design

**Comments:** Power catamaran **Fountaine Pajot MY6** NEW 3 double guests cabins, 3 bathrooms, 1 crew cabin.

The MY44 is now called MY6! **Fountaine Pajot**'s motor yachts have been created to offer maximum spaces we feel like each **power catamaran** is bigger than expected. Offering easy walking between inside and outside, the pleasure with 2 VIP bedrooms and a large owner's suite providing a high level of comfort and a perfect getawa With twin Volvo 600 IPS of 480hp engines, this new **motor multihull** provides excellent perfromances as well stable structure at high speed, the Flybridge offers a 360° sea view and a perfect terrace when cruising but als