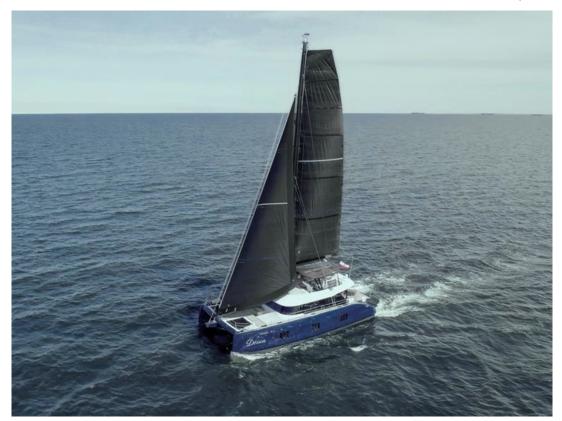

## **SUNREEF 60 CATAMARAN DESSUS**

SUNREEF 60 SAILING (2022)

Sunreef Located: Spain

Ref1546

Comments: This stunning and recently delivered Sunreef 60 Sailing yacht is probably the highest specification model ever produced by Sunreef shipyard.

The owners spent many hours working with the shipyard to customise and tailor this **catamaran** to produce a stunning and practical interior for this ocean going yacht.