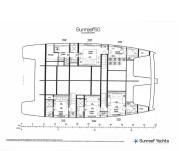

# SUNREEF 60 CATAMARAN DESSUS

SUNREEF 60 SAILING (2022)

Sunreef Located: Spain

Ref1546

### SUNREEF 60 CATAMARAN DESSUS

SUNREEF 60 SAILING (2022) Sunreef

Length 18.4 M (61') Located: Spain

Ref1546

€ 3 750 000 MANAGEMENT PROGRAM

Type Propulsion

Hull Catamaran Length 18.4m (61') Beam 10.2m (34') Hull Material Fiberglass

### "DESSUS" is MCA Cat 0 for worldwide offshore use.

DESSUS has the galley up in the salon to make for a wonderful and involving experience for the guests which enables 4 sumptuous en-suite cabins below decks and an additional crew cabin.

The yacht provides over 225 m2 of living space which is perfect for family adventures or to be used as a charter yacht.

She features a bimini covered in solar panels which enable the lithium battery bank to be charged and operate the yacht's night-mode system which means that air conditioning, lighting, entertainment systems, etc, can be run without the use of a generator, giving a silent nights' sleep without any noise.