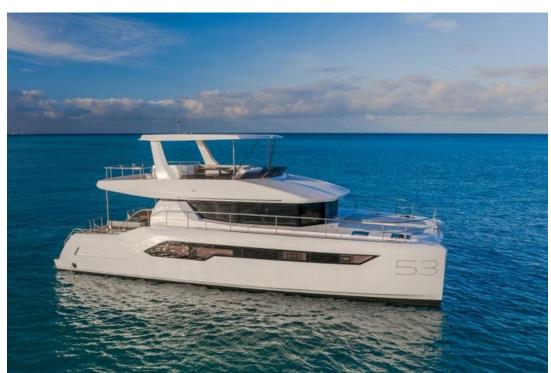

## NEW LEOPARD 53 POWER CATAMARAN

LEOPARD 53 PC (2025)

Roberston and Caines

Length 16.2 M (54') Located: France

Ref1573

€ 0

Type Modern Propulsion Power Hull Catamaran 16.2m (54') Length Beam 7.7m (26') 1.0m (4') Draft **Hull Material** Fiberglass 2 / Yanmar / **Engine** 

Engine HP 370

Built/Refit 2025/-

Builder

Comments: Leopard 53 PC NEW

The 53 feet of Robertson & Caines shipyard is the reference in this Power catamarans size. Stability, peeformance and comfort at sea; large interior and exteriors volumes to enjoy time at anchor.