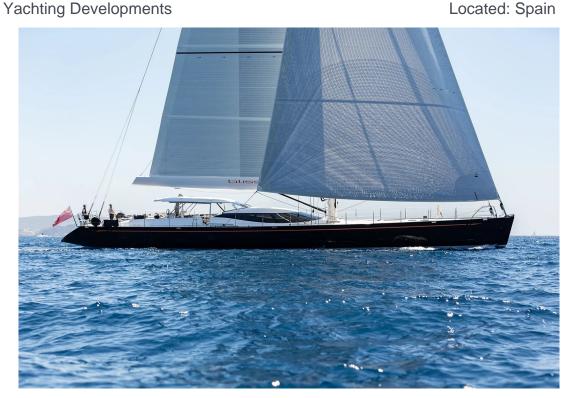

### **BLISS**

Yachting Developments Sailing Yacht 121ft (2009)

**Yachting Developments** 

Length 36.8 M (121') Located: Spain

Ref1598

€ 9 500 000

Type Modern Propulsion Sail Hull Mono

36.8m (121') Length Beam 8.4m (28') Draft 4.0m (14') **Hull Material** Composite

# BLISS

Yachting Developments Sailing Yacht 121ft (2009)