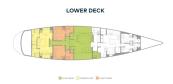

Ref1598

Located: Spain

Its refined interior features a spacious main salon with panoramic views, a large galley with a bar area, and luxurious cabins. The full-beam master suite includes a king-size bed and a private en-suite bathroom. Two to three additional guest cabins offer flexible layouts, accommodating up to 10 guests in comfort.

#### **Interior Features**

- Spacious main salon with panoramic views.
- Dining area with U-shaped sofa and dining table.
- Fully equipped galley with bar and stools.

#### **Luxury Accommodation**

- Accommodates up to 10 guests.
- Full-beam master suite with king-size bed and private en-suite bathroom.
- 2 or 3 guest cabins with flexible configurations (double beds, bunk beds, or Pullman).