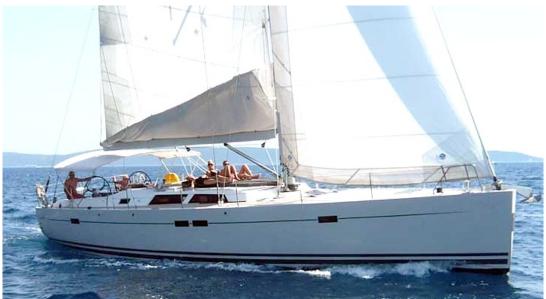

EDO Hanse 540e (2008) Hanse

Length 17 M (54.0') Located: French Polynesia

Ref958

€ 260 000 MANAGEMENT PROGRAM EDO Hanse 540e (2008)

Hanse

**Comments:** Very nice owner version, very equiped and in perfect condition. This Hanse has done some charter with skipper in caribbean and is now on the way to French Polynesia Delivery in Australia available.