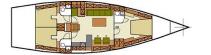

## Located: French Polynesia

| Type           | Modern       |
|----------------|--------------|
| Propulsion     | Sail         |
| Hull           | Mono         |
| Length         | 17m (54.0')  |
| Beam           | 5m (16.1')   |
| Draft          | 3m (9.2')    |
| Hull Material  | Composite    |
| Engine         | 1 / Yanmar / |
| Engine HP      | 110          |
| Guests         | 7            |
| Guest Cabin(s) | 3            |
| Crew Cabin(s)  | 1            |
| Built/Refit    | 2008/-       |
| Builder        | Hanse        |