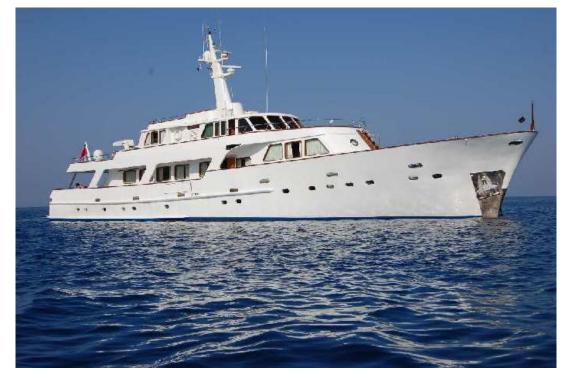

Motor Yacht 110 Full Displacement (1964) Hall Russell & Co

Length 34.0 M (112') Located: Italy

Ref.979

€ 1 150 000

| Type           | Classic                       |
|----------------|-------------------------------|
| Propulsion     | Power                         |
| Hull           | yacht                         |
| Length         | 34.0m (112')                  |
| Hull Material  | Steel                         |
| Engine         | 2 / Caterpillar Marine / 3408 |
| Engine HP      | 514                           |
| Guests         | 10                            |
| Guest Cabin(s) | 5                             |
| Crew Cabin(s)  | 4                             |
| Built/Refit    | 1964/2011                     |
| Builder        | Frederick Parker              |

**Comments:** Beautiful Classic Motor Yacht built of steel with aluminum superstructures in 1964. Teak deck and a beautiful wood interior. 5 guest cabins . 4 crew cabins for 5 . Refitted in 2010 and 2011.New engines in 1993