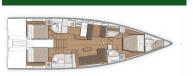

## **NEW BENETEAU FIRST 53 SAILING YACHT**

FIRST YACHT 53 (2025)

Beneteau Localización Francia

Ref. 1391

Comentarios: Beneteau First Yacht 53 - Owner version 3 double cabins, 3 bathrooms (+ 1 crew cabin/bathroom)

Interior's design done by Lorenzo Argento allow a tailor made configuration with 3 double cabins with 2 (or 3) private bathrooms depending on customer's preferences. Bright, well-ventilated with minimalist decor and moulded wood makes the accomodation mordern and elegant. **Beneteau** has worked hard to make the exterior as enjoyable as the interior to make your lifestyle on board unforgetable despsite the weather conditions.