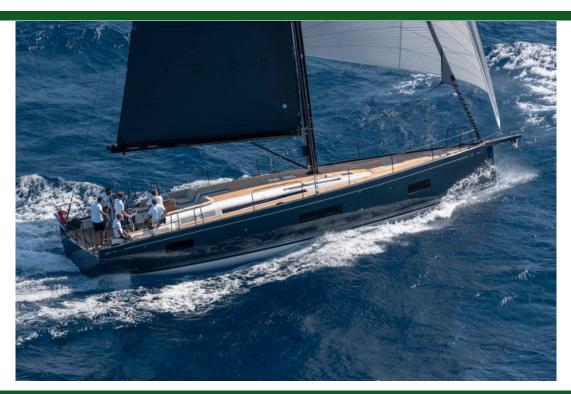

Discover this fast **luxurious cruising sailing boat** combining high performance, classic and modern lines with both spacious exterior and interior layouts. The **First Yacht 53** has been designed to ensure safety, comfort, speed and relaxation for all guests and crew members on board when cruising and mooring. Indeed, the exterior with its 5 meters beam aft and low coachroof firstly gives a racing look and a better aerodynamism; and it provides also easy access to side decks in addition to easy manoeuvring from the two helm stations.