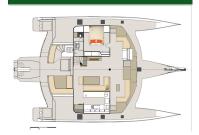

2026/-Joubert - Nivelt

WINDWARD ISLANDS THE YACHTING COMPANY

NEW NEEL 65 TRIMARAN NEEL 65 Evolution (2026)

Neel Trimarans

**Comentarios: Neel 65** Evolution - 3 versions available : 3, 4 & 5 cabins.

A Flybridge of 33 square metres (335 sq ft), a huge "cockloon" (marriage of cockpit and saloon) on the same level, a large saloon with real dining and relaxation areas, a spacious kitchen with a glass roof, cabins with generous volumes including a Master with its 2.5 meters long bay window, a contemporary design and 360° panoramic view from the saloon, the Neel 65 is a real floating loft.