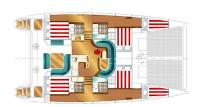

Construction Fibre de verre

Moteur 2 / Yanmar / J4H4E

Puissance moteur 54

**Passagers** 12 Cabine(s) invité(s) 6

Construit/Refit 2005/-

Constructeur Nautitech Shipyard

Commentaires: Its sleek line makes it different from any other catamaran. This is the guarantee that you are on a real yacht whose seaworthiness is beyond reproach. Its thin hulls do not prevent there being an impressive amount of space, due to the cockpit and saloon being on the same level. What is most impressive when you climb aboard for the first time, is the huge saloon looking to the exterior, its U-shaped and spacious galley and the panoramic view. It is certainly one of the finest catamarans on the market. Built in Lorient, it has been the subject of constant improvement. The standard version has 4 double cabins and 2 fore peaks which can be fitted out, allowing berths for 12 people. The optional "Exclusive" finish also gives greater comfort and aesthetic quality to your boat, such as teak cockpit, high quality outdoor upholstery, alcantara, top-of-the-range finish.