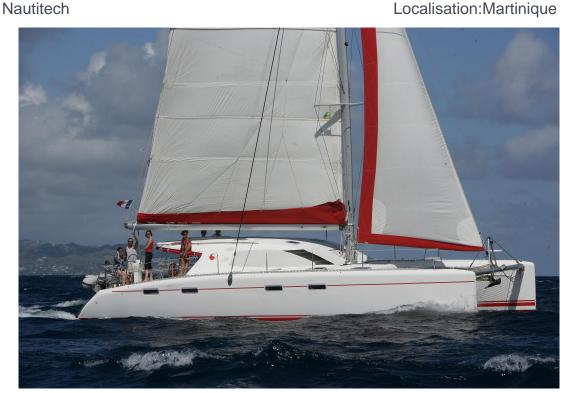

**KOKUMDO** Nautitech 47 (2005) Ref960

Localisation: Martinique

## **KOKUMDO**

Nautitech 47 (2005) Nautitech

Longueur 15 M (47.0') Localisation:Martinique

Ref960

€ 270 000 PROGRAMME DE **MANAGEMENT** À LA LOCATION

Type Moderne Propulsion Voile

Coque Catamaran Longueur 15m (47.0') Largeur 8m (25.0') 1m (3.0') Tirant d'eau